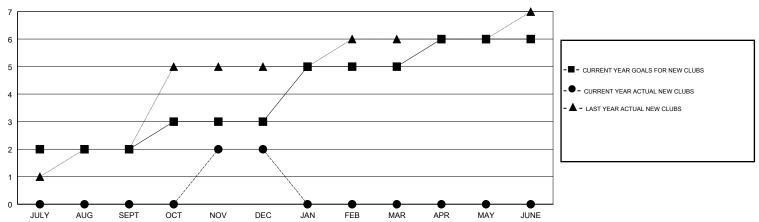

## MONTHLY MEMBERSHIP PROGRESS REPORT

## District 321C2

Results as of: 12/31/2017



## GOALS AND ACTUAL NEW CLUBS CUMULATIVE



## GOALS AND ACTUAL MEMBERS CUMULATIVE





| DROPPED CLUBS: 2 |     |
|------------------|-----|
| DROPPED MEMBERS  |     |
| DECEASED         | 9   |
| CLUB CANCELLED   | 24  |
| OTHER            | 242 |
| TOTAL            | 275 |

| 22 CLUBS OF 85 ADDED 1 OR MORE |   |
|--------------------------------|---|
| NEW MEMBERS                    |   |
|                                |   |
|                                |   |
|                                | ı |

MALE 2,116 (66.94%)

FEMALE 1,045 (33.06%)

Women Percentage Fiscal Year Goal: 35%

**GENDER DISTRIBUTION** 

CLICK HERE FOR CUMULATIVE
MEMBERSHIP DATA

TOTAL FAMILY UNIT MEMBERS 1,475

FAMILY MEMBERS PAYING HALF 894

DUES