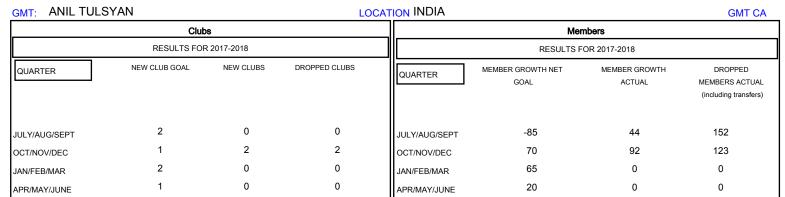

## MONTHLY MEMBERSHIP PROGRESS REPORT

## District 321C2

Results as of: 12/31/2017



## GOALS AND ACTUAL NEW CLUBS CUMULATIVE



## GOALS AND ACTUAL MEMBERS CUMULATIVE





| DROPPED CLUBS: 2 |     |
|------------------|-----|
| DROPPED MEMBERS  |     |
| DECEASED         | 9   |
| CLUB CANCELLED   | 24  |
| OTHER            | 242 |
| TOTAL            | 275 |

| 22 CLUBS OF 85 ADDED 1 OR MORE |   |
|--------------------------------|---|
| NEW MEMBERS                    |   |
|                                |   |
|                                |   |
|                                | ı |

MALE 2,116 (66.94%)

FEMALE 1,045 (33.06%)

Women Percentage Fiscal Year Goal: 35%

**GENDER DISTRIBUTION** 

CLICK HERE FOR CUMULATIVE
MEMBERSHIP DATA

TOTAL FAMILY UNIT MEMBERS 1,475

FAMILY MEMBERS PAYING HALF 894

DUES