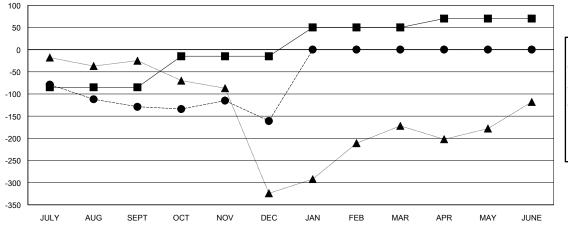

## GOALS AND ACTUAL MEMBERS CUMULATIVE

| DROPPED CLUBS: 2 |     |
|------------------|-----|
| DROPPED MEMBERS  |     |
| DECEASED         | 9   |
| CLUB CANCELLED   | 24  |
| OTHER            | 242 |
| TOTAL            | 275 |